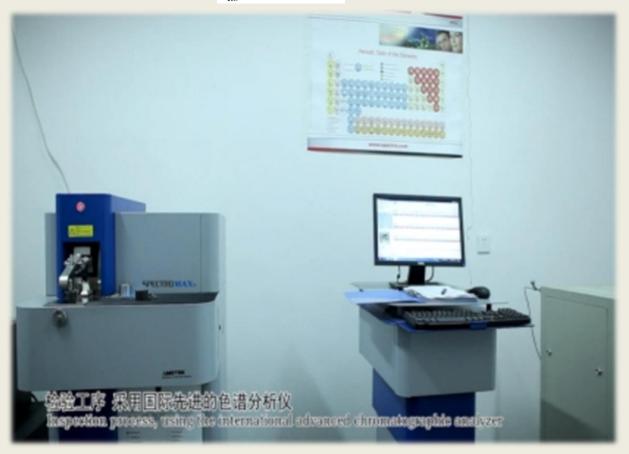

REMARK: THE CASTING 304 IS ALLOWED TO REPLACE WITH CF-8;

Acoording to USA Steel castings handbook . Mr.Peter F. Wieser and Harold G.Fraunhofer.

※ SENTO lab carries out close monitoring to materials every day.

German SPECTRO spectrum analyzer