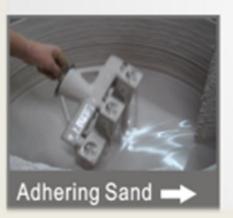

Production processes photos page 2:

※ 304# stainless steel casting

STAINLESS STEEL FAUCET CASTINGS ADOPTS A CLASS 304 : C<0.06 Cr>18 Ni>8.1 Mn<1.5

Quality control of the casting component is according to CF-8 standard of the USA