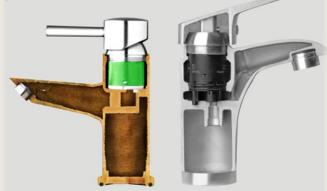

## Why stainless steel?

- 1 Original brush finished are durable
- 2 Lead- free, heathy and no pollution
- 3 304SS material, No Rusty
- 4 Precise casting with smooth inside sides.

Why stainless steel?

The evolution process of faucet...

## Why stainless steel?

#### Why stainless steel?