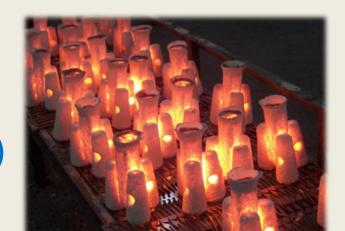

Production processes photos page 2:

※ 304# stainless steel casting

STAINLESS STEEL FAUCET CASTINGS ADOPTS A CLASS 304 : C<0.06 Cr>18 Ni>8.1 Mn<1.5

Quality control of the casting component is according to CF-8 standard of the USA