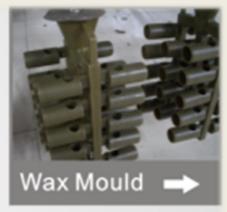

\* SENTO controls whole processes from mould design, precision casting, machining, welding, polishing, assembly, packing and delivery.

Production processes photos page 1:

X SENTO controls whole processes from mould design, precision casting, machining, welding, polishing, assembly, packing and delivery.