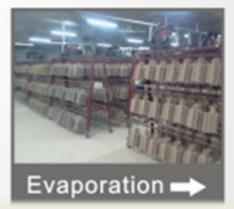

\* SENTO controls whole processes from mould design, precision casting, machining, welding, polishing, assembly, packing and delivery.

Production processes photos page 1:

X SENTO controls whole processes from mould design, precision casting, machining, welding, polishing, assembly, packing and delivery.